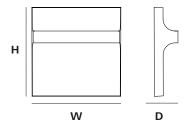

## OVERALL DIMENSIONS

SINGLE PANEL

н 290мм × D 75мм × W 290мм н 11.4м × D 2.95м × W 11.4м

WALL RELIEF PANEL

н 1220мм × D 75мм × W 915мм н 48.03 × D 2.95іN × W 36іN

I. METAL

**Aluminium** 

WEIGHT