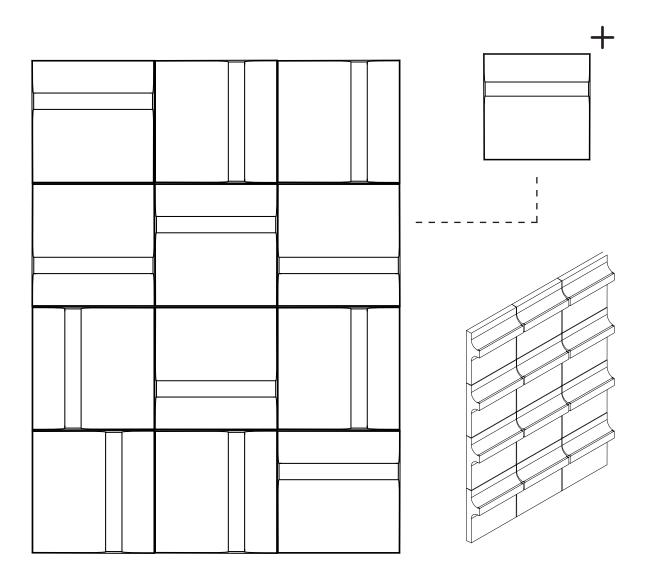

## TILES INSTRUCTIONS

Minimum constructions is 12 Tiles, with possibility to add more tile where desired. Strong mounting point is needed for hanging the Tiles. Image above are not fixed presentation of the product, user have the freedom to assembly according to their needs.