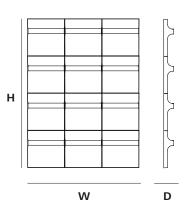

## OVERALL DIMENSIONS

SINGLE PANEL

н 290мм × D 75мм × W 290мм н 11.4м × D 2.95м × W 11.4м

WALL RELIEF PANEL

н 1220мм × D 75мм × W 915мм н 48.03 × D 2.95іN × W 36іN

I. METAL

**Aluminium** 

WEIGHT

## TILES INSTRUCTIONS

Minimum constructions is 12 Tiles, with possibility to add more tile where desired. Strong mounting point is needed for hanging the Tiles. Image above are not fixed presentation of the product, user have the freedom to assembly according to their needs.