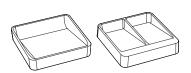

d 60мм н 5.12іл × w 3.15іл × d 2.36іл





## WEIGHT

Bronze / Blackened (2,300g / 81.1oz)

Aluminium (800g / 28.2oz)

## PACKAGING

∏ | **D** 

Recycled Cardboard H 55MM × L 130MM × W 130MM

## CLEANING INSTRUCTIONS

I. METAL

The metal used for our range oxidise with age and environment, both of which contribute to the evolution of a natural patina. If you favour the original bright finish of your pieces, this is easily restored by use of polishing solution - we recommend Braso or Silvo depending on the metal in question - applied with a soft, clean cloth.

Because each object is cast in small batches, slight variations will occur from one individual piece to another. Production marks may include slight pour ripples or surface pitting, which imprint every item with a unique character.



w

Γ