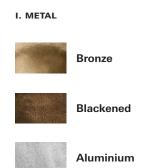

## CLEANING INSTRUCTIONS

I. METAL

The metal used for our range oxidise with age and environment, both of which contribute to the evolution of a natural patina. If you favour the original bright finish of your pieces, this is easily restored by use of polishing solution - we recommend Braso or Silvo depending on the metal in question - applied with a soft, clean cloth.