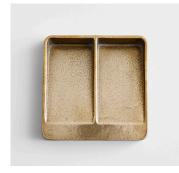

OVERALL DIMENSIONS

н

н 130мм × w 80мм × d 60мм н 5.12іл × w 3.15іл × d 2.36іл





## WEIGHT

Bronze / Blackened (2,300g / 81.1oz)

Aluminium (800g / 28.2oz)

## PACKAGING

∏ | **D** 

Recycled Cardboard H 55MM × L 130MM × W 130MM

## CLEANING INSTRUCTIONS

I. METAL

The metal used for our range oxidise with age and environment, both of which contribute to the evolution of a natural patina. If you favour the original bright finish of your pieces, this is easily restored by use of polishing solution - we recommend Braso or Silvo depending on the metal in question - applied with a soft, clean cloth.

Because each object is cast in small batches, slight variations will occur from one individual piece to another. Production marks may include slight pour ripples or surface pitting, which im