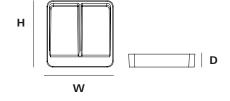

## **OVERALL DIMENSIONS**

н 130мм × w 80мм × d 60мм н 5.12ім × w 3.15ім × d 2.36ім