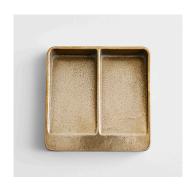

## I. METAL

Bronze

Blackened

Aluminium

## **OVERALL DIMENSIONS**

н 130мм × w 80мм × d 60мм н 5.12ім × w 3.15ім × d 2.36ім

## WEIGHT

Bronze / Blackened (2,300g / 81.1oz)

Aluminium (800g / 28.2oz)