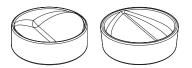

# **VIDE POCHE ROND**

OVERALL DIMENSIONS

rond 130mm н 40mm × ø 130mm н 1.57in × ø 5.12in

rond 175мм н 40мм × ø 175мм н 1.57іn × ø 6.88іn

#### PACKAGING

Recycled Cardboard H 55MM × L 130MM × W 130MM