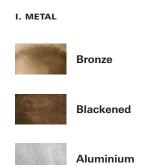

## MATERIALS

### I. METAL

The metal used for our range oxidise with age and environment, both of which contribute to the evolution of a natural patina. If you favour the original bright finish of your pieces, this is easily restored by use of polishing solution - we recommend Braso or Silvo depending on the metal in question - applied with a soft, clean cloth.