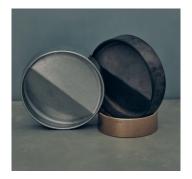

# **VIDE POCHE ROND**

OVERALL DIMENSIONS

rond 130mm н 40mm × ø 130mm н 1.57in × ø 5.12in

rond 175мм н 40мм × ø 175мм н 1.57іn × ø 6.88іn

### WEIGHT

Rond 130MM

Bronze / Blackened (1,200g / 42.3oz)

Aluminium (350g / 12.3oz)

Rond 175MM

Bronze / Blackened (1,850g / 65.2oz)

Aluminium (580g / 20.5oz)