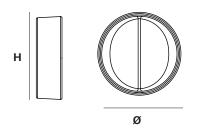

# **VIDE POCHE ROND**

OVERALL DIMENSIONS

rond 130mm н 40mm × ø 130mm н 1.57in × ø 5.12in

rond 175мм н 40мм × ø 175мм н 1.57іn × ø 6.88іn