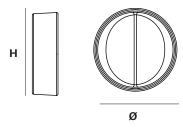

OVERALL DIMENSIONS

ROND 130MM н 40мм × Ø 130мм н 1.57іn × Ø 5.12іn

ROND 175ММ н 40мм × Ø 175ММ н 1.57IN × Ø 6.88IN

I. METAL

**Bronze** 

**Blackened** 

Aluminium

WEIGHT