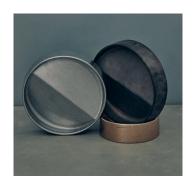

OVERALL DIMENSIONS

ROND 130MM н 40мм × Ø 130мм н 1.57іn × Ø 5.12іn

ROND 175ММ н 40мм × Ø 175ММ н 1.57IN × Ø 6.88IN

I. METAL

**Bronze** 

**Blackened** 

Aluminium

WEIGHT

Rond 130MM

Bronze / Blackened (1,200g / 42.3oz)

Aluminium (350g / 12.3oz)

Rond 175MM

Bronze / Blackened (1,850g / 65.2oz)

Aluminium (580g / 20.5oz)

PACKAGING

Recycled Cardboard н 55мм × L 130мм × w 130мм I. METAL