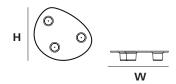

## TRIO CANDLE HOLDER

MATERIALS

OVERALL DIMENSIONS

н 29мм × w 176мм н 1.14ім × w 6.93ім

WEIGHT

Brass (800g / 28.2oz)

Aluminium (200g / 7.1oz)