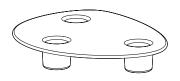

## TRIO CANDLE HOLDER

MATERIALS

OVERALL DIMENSIONS

н 29мм × w 176мм н 1.14ім × w 6.93ім

WEIGHT

Brass (800g / 28.2oz)

Aluminium (200g / 7.1oz)