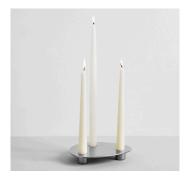

## TRIO CANDLE HOLDER

MATERIALS

OVERALL DIMENSIONS

н 29мм × w 176мм н 1.14ім × w 6.93ім

WEIGHT

Brass (800g / 28.2oz)

Aluminium (200g / 7.1oz)