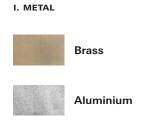

## I. METAL

The metal used for our range oxidise with age and environment, both of which contribute to the evolution of a natural patina. If you favour the original bright finish of your pieces, this is easily restored by use of polishing solution - we recommend Braso or Silvo depending on the metal in question - applied with a soft, clean cloth.

Because each object is cast in small batches, slight variations will occur from one individual piece to another. Production marks may include slight pour ripples or surface pitting, which imprint every item with a unique character.