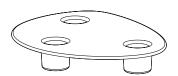

# **MATERIALS**

# **CLEANING INSTRUCTIONS**



# **OVERALL DIMENSIONS**

н 29мм × w 176мм н 1.14іn × w 6.93іn





# I. METAL



**Brass** 



Aluminium

# WEIGHT

Brass (800g / 28.2oz)

Aluminium (200g / 7.1oz)

# **PACKAGING**

Recycled Cardboard н 40мм × L 180мм × w 200мм

# I. METAL

The metal used for our range oxidise with age and environment, both of which contribute to the evolution of a natural patina. If you favour the original bright finish of your pieces, this is easily restored by use of polishing solution - we recommend Braso or Silvo depending on the metal in question - applied with a soft, clean cloth.

Because each object is cast in samll batches, slight variations will occur from one individual piece to another. Production marks may include slight pour ripples or surface pitting, which imprint every item with a unique character.