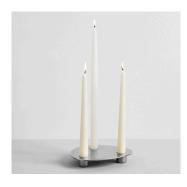

# **OVERALL DIMENSIONS**

н 29мм × w 176мм н 1.14іn × w 6.93іn

# **PACKAGING**

Recycled Cardboard н 40мм × L 180мм × w 200мм