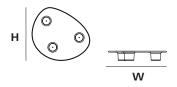

# **MATERIALS**

# **CLEANING INSTRUCTIONS**



# **OVERALL DIMENSIONS**

н 29мм × w 176мм н 1.14іn × w 6.93іn





# I. METAL



**Brass** 



Aluminium

# WEIGHT

Brass (800g / 28.2oz)

Aluminium (200g / 7.1oz)

# **PACKAGING**

Recycled Cardboard н 40мм × L 180мм × w 200мм

# I. METAL

The metal used for our range oxidise with age and environment, both of which contribute to the evolution of a natural patina. If you favour the original bright finish of your pieces, this is easily restored by use of polishing solution - we recommend Braso or Silvo depending on the metal in question - applied with a soft, clean cloth.

Because each object is cast in samll batches, slight variations will occur from one individual piece to another. Production marks may include slight pour ripples or surface pitting, which imprint every item with a unique character.