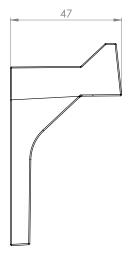

## OVERALL DIMENSIONS

н 86мм × D 47мм × W 21мм н 3.39ім × D 1.85ім × W 0.83ім





## I. METAL



**Bronze** 



Aluminium



Blackened

## WEIGHT

Bronze / Blackened (110g / 3.88oz)

Aluminium (35g / 1.24oz)

## I. METAL

The metal used for our range oxidise with age and environment, both of which contribute to the evolution of a natural patina. If you favour the original bright finish of your pieces, this is easily restored by use of polishing solution - we recommend Braso or Silvo depending on the metal in question - applied with a soft, clean cloth.

Because each object is cast in small batches, slight variations will occur from one individual piece to another. Production marks may include slight pour ripples or surface pitting, which imprint every item with a unique character.