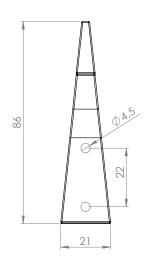

## OVERALL DIMENSIONS

н 86мм × D 47мм × W 21мм н 3.39ім × D 1.85ім × W 0.83ім





## I. METAL



**Bronze** 



Aluminium



Blackened

## WEIGHT

Bronze / Blackened (110g / 3.88oz)

Aluminium (35g / 1.24oz)

## I. METAL

The metal used for our range oxidise with age and environment, both of which contribute to the evolution of a natural patina. If you favour the original bright finish of your pieces, this is easily restored by use of polishing solution - we recommend Braso or Silvo depending on the metal in question - applied with a soft, clean cloth.

Because each object is cast in small batches, slight variations will occur from one individual piece to another. Production marks may include slight pour ripples or surface pitting, which imprint every item with a unique character.