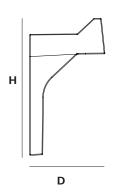

## OVERALL DIMENSIONS

н 86мм × D 47мм × W 21мм н 3.39ім × D 1.85ім × W 0.83ім





## I. METAL



**Bronze** 



Aluminium



Blackened

## WEIGHT

Bronze / Blackened (110g / 3.88oz)

Aluminium (35g / 1.24oz)

## I. METAL

The metal used for our range oxidise with age and environment, both of which contribute to the evolution of a natural patina. If you favour the original bright finish of your pieces, this is easily restored by use of polishing solution - we recommend Braso or Silvo depending on the metal in question - applied with a soft, clean cloth.

Because each object is cast in small batches, slight variations will occur from one individual piece to another. Production marks may include slight pour ripples or surface pitting, which imprint every item with a unique character.