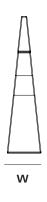

## OVERALL DIMENSIONS

н 86мм × D 47мм × W 21мм н 3.39ім × D 1.85ім × W 0.83ім





## I. METAL



**Bronze** 



Aluminium



Blackened

## WEIGHT

Bronze / Blackened (110g / 3.88oz)

Aluminium (35g / 1.24oz)

## I. METAL

The metal used for our range oxidise with age and environment, both of which contribute to the evolution of a natural patina. If you favour the original bright finish of your pieces, this is easily restored by use of polishing solution - we recommend Braso or Silvo depending on the metal in question - applied with a soft, clean cloth.

Because each object is cast in small batches, slight variations will occur from one individual piece to another. Production marks may include slight pour ripples or surface pitting, which imprint every item with a unique character.