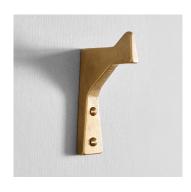

## OVERALL DIMENSIONS

н 86мм × D 47мм × W 21мм н 3.39ім × D 1.85ім × W 0.83ім

## I. METAL

**Bronze** 

Aluminium

Blackened

## WEIGHT

Bronze / Blackened (110g / 3.88oz)

Aluminium (35g / 1.24oz)