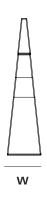

## OVERALL DIMENSIONS

н 86мм × D 47мм × W 21мм н 3.39ім × D 1.85ім × W 0.83ім





## I. METAL



**Bronze** 



Aluminium



Blackened

## WEIGHT

Bronze / Blackened (110g / 3.88oz)

Aluminium (35g / 1.24oz)

## I. METAL

The metal used for our range oxidise with age and environment, both of which contribute to the evolution of a natural patina. If you favour the original bright finish of your pieces, this is easily restored by use of polishing solution - we recommend Braso or Silvo depending on the metal in question - applied with a soft, clean cloth.

Because each object is cast in samll batches, slight variations will occur from one individual piece to another. Production marks may include slight pour ripples or surface pitting, which imprint every item with a unique character.