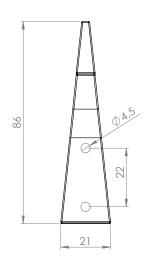

## OVERALL DIMENSIONS

н 86мм × D 47мм × W 21мм н 3.39ім × D 1.85ім × W 0.83ім





## I. METAL



**Bronze** 



Aluminium



Blackened

## WEIGHT

Bronze / Blackened (110g / 3.88oz)

Aluminium (35g / 1.24oz)

## I. METAL

The metal used for our range oxidise with age and environment, both of which contribute to the evolution of a natural patina. If you favour the original bright finish of your pieces, this is easily restored by use of polishing solution - we recommend Braso or Silvo depending on the metal in question - applied with a soft, clean cloth.

Because each object is cast in samll batches, slight variations will occur from one individual piece to another. Production marks may include slight pour ripples or surface pitting, which imprint every item with a unique character.