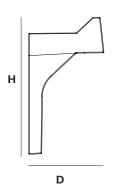

## OVERALL DIMENSIONS

н 86мм × D 47мм × W 21мм н 3.39ім × D 1.85ім × W 0.83ім





## I. METAL



**Bronze** 



Aluminium



Blackened

## WEIGHT

Bronze / Blackened (110g / 3.88oz)

Aluminium (35g / 1.24oz)

## I. METAL

The metal used for our range oxidise with age and environment, both of which contribute to the evolution of a natural patina. If you favour the original bright finish of your pieces, this is easily restored by use of polishing solution - we recommend Braso or Silvo depending on the metal in question - applied with a soft, clean cloth.

Because each object is cast in samll batches, slight variations will occur from one individual piece to another. Production marks may include slight pour ripples or surface pitting, which imprint every item with a unique character.