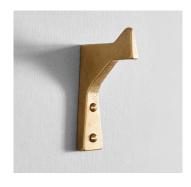

## OVERALL DIMENSIONS

н 86мм × D 47мм × W 21мм н 3.39ім × D 1.85ім × W 0.83ім

## I. METAL

**Bronze** 

Aluminium

Blackened

## WEIGHT

Bronze / Blackened (110g / 3.88oz)

Aluminium (35g / 1.24oz)