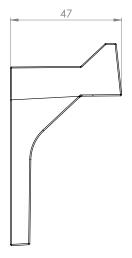

## OVERALL DIMENSIONS

н 86мм × D 47мм × W 21мм н 3.39ім × D 1.85ім × W 0.83ім





## I. METAL



**Bronze** 



Aluminium



Blackened

## WEIGHT

Bronze / Blackened (110g / 3.88oz)

Aluminium (35g / 1.24oz)

## I. METAL

The metal used for our range oxidise with age and environment, both of which contribute to the evolution of a natural patina. If you favour the original bright finish of your pieces, this is easily restored by use of polishing solution - we recommend Braso or Silvo depending on the metal in question - applied with a soft, clean cloth.

Because each object is cast in samll batches, slight variations will occur from one individual piece to another. Production marks may include slight pour ripples or surface pitting, which imprint every item with a unique character.