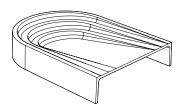

## I. METAL

**Bronze** 

Blackened

Aluminium

## WEIGHT

Bronze / Blackened (3,700g / 130oz)

Aluminium (1,300g / 45.9oz)