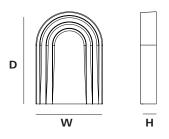

## **OVERALL DIMENSIONS**

н 50мм × w 200мм × d 300мм н 1.97іn × w 7.87іn × d 11.81іn