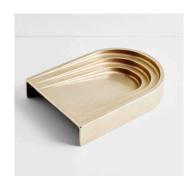

## **OVERALL DIMENSIONS**

н 50мм × w 200мм × d 300мм н 1.97іn × w 7.87іn × d 11.81іn

## I. METAL

**Bronze** 

Blackened

Aluminium

## WEIGHT

Bronze / Blackened (3,700g / 130oz)

Aluminium (1,300g / 45.9oz)