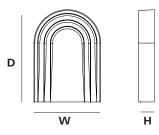

# THORONET DISH

OVERALL DIMENSIONS

н 50мм × w 200мм × d 300мм н 1.97іл × w 7.87іл × d 11.81іл

MATERIALS