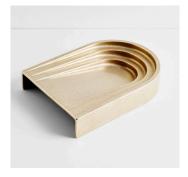

# THORONET DISH

OVERALL DIMENSIONS

н 50мм × w 200мм × d 300мм н 1.97іл × w 7.87іл × d 11.81іл

MATERIALS