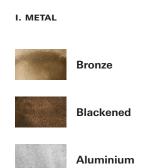

#### I. METAL

The metal used for our range oxidise with age and environment, both of which contribute to the evolution of a natural patina. If you favour the original bright finish of your pieces, this is easily restored by use of polishing solution - we recommend Braso or Silvo depending on the metal in question - applied with a soft, clean cloth.