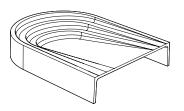

# THORONET DISH

OVERALL DIMENSIONS

н 50мм × w 200мм × d 300мм н 1.97іл × w 7.87іл × d 11.81іл

MATERIALS

Because each object is cast in small batches, slight variations will occur from one individual piece to another. Production marks may include slight pour ripples or surface pitting, which imprint every item with a unique character.