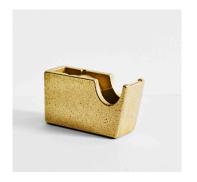

# TAPE DISPENSER

MATERIALS

# I. METAL Brass Blackened

### WEIGHT

Brass (1,500g / 52.9oz)

Blackened (1,550g / 54.7oz)