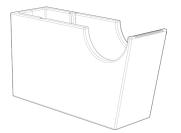

# TAPE DISPENSER

MATERIALS





# OVERALL DIMENSIONS

н 70мм × d 140мм × w 42мм н 2.57іл × d 5.11іл × w 1.65іл





# I. METAL Brass Blackened

### WEIGHT

Brass (1,500g / 52.9oz)

Blackened (1,550g / 54.7oz)

## PACKAGING

Recycled Cardboard н 60мм × L 70мм × w 85мм

### I. METAL

The metal used for our range oxidise with age and environment, both of which contribute to the evolution of a natural patina. If you favour the original bright finish of your pieces, this is easily restored by use of polishing solution - we recommend Braso or Silvo depending on the metal in question - applied with a soft, clean cloth.

Because each object is cast in small batches, slight variations will occur from one individual piece to another. Production marks may include slight pour ripples or surface pitting, which imprint every item with a unique character.