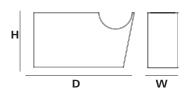

# TAPE DISPENSER

MATERIALS





# OVERALL DIMENSIONS

н 70мм × d 140мм × w 42мм н 2.57іл × d 5.11іл × w 1.65іл





# I. METAL Brass Blackened

### WEIGHT

Brass (1,500g / 52.9oz)

Blackened (1,550g / 54.7oz)

## PACKAGING

Recycled Cardboard н 60мм × L 70мм × w 85мм

### I. METAL

The metal used for our range oxidise with age and environment, both of which contribute to the evolution of a natural patina. If you favour the original bright finish of your pieces, this is easily restored by use of polishing solution - we recommend Braso or Silvo depending on the metal in question - applied with a soft, clean cloth.

Because each object is cast in small batches, slight variations will occur from one individual piece to another. Production marks may include slight pour ripples or surface pitting, which imprint every item with a unique character.