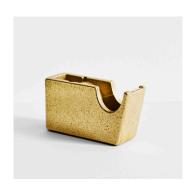

## I. METAL

**Brass** 

Blackened

## WEIGHT

Brass (1,500g / 52.9oz)

Blackened (1,550g / 54.7oz)