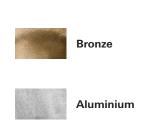

# MATERIALS

I. METAL



## OVERALL DIMENSIONS

н 100мм × w 250мм × d 50мм н 3.94іn × w 9.84іn × d 0.19іn



# WEIGHT

Bronze (1,000g / 35.3oz)

Aluminium (300g / 10.6oz)



w

PACKAGING

### Recycled Cardboard н 65мм × L 190мм × w 155мм

# **CLEANING INSTRUCTIONS**

### I. METAL

The metal used for our range oxidise with age and environment, both of which contribute to the evolution of a natural patina. If you favour the original bright finish of your pieces, this is easily restored by use of polishing solution - we recommend Braso or Silvo depending on the metal in question - applied with a soft, clean cloth.

Because each object is cast in small batches, slight variations will occur from one individual piece to another. Production marks may include slight pour ripples or surface pitting, which imprint every item with a unique character.