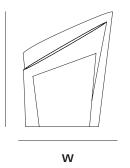

ed off and unplugged from mains electricity. Whilst cleaning please take care and use the gloves provided.

## I. METAL

The metal used for our range oxidise with age and environment, both of which contribute to the evolution of a natural patina. If you favour the original bright finish of your pieces, this is easily restored by use of polishing solution - we recommend Braso or Silvo depending on the metal in question - applied with a soft, clean cloth.

Because each object is cast in small batches, slight variations will occur from one individual piece to another. Production marks may include slight pour ripples or surface pitting, which imprint every item with a unique character.

\* TEALIGHTS ARE SOLD AS A SET OF THREE



## **OVERALL DIMENSIONS**

н 110мм × w 85мм н 4.33іn × w 3.35іn



## I. METAL



**Brass** 



Blackened



**Aluminium** 

# WEIGHT

Metal (800g / 2,300g) (28.2oz / 81.1oz)

## **PACKAGING**

Recycled Cardboard н 85мм × L 180мм × w 125мм