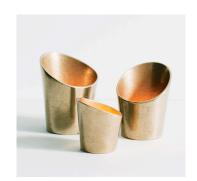

## I. METAL

The metal used for our range oxidise with age and environment, both of which contribute to the evolution of a natural patina. If you favour the original bright finish of your pieces, this is easily restored by use of polishing solution - we recommend Braso or Silvo depending on the metal in question - applied with a soft, clean cloth.

Because each object is cast in small batches, slight variations will occur from one individual piece to another. Production marks may include slight pour ripples or surface pitting, which imprint every item with a unique character.

## I. METAL

**Brass** 

Blackened

**Aluminium** 