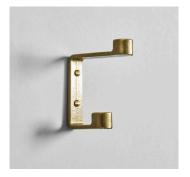

**RIBBON HOOK**

## **RIBBON HOOK**

MATERIALS

OVERALL DIMENSIONS

н 120мм × d 74мм × w 15мм н 4.72іл × d 2.91іл × w 0.59іл

WEIGHT

Brass (210g / 2.47oz)

Aluminium (70g / 7.41oz)