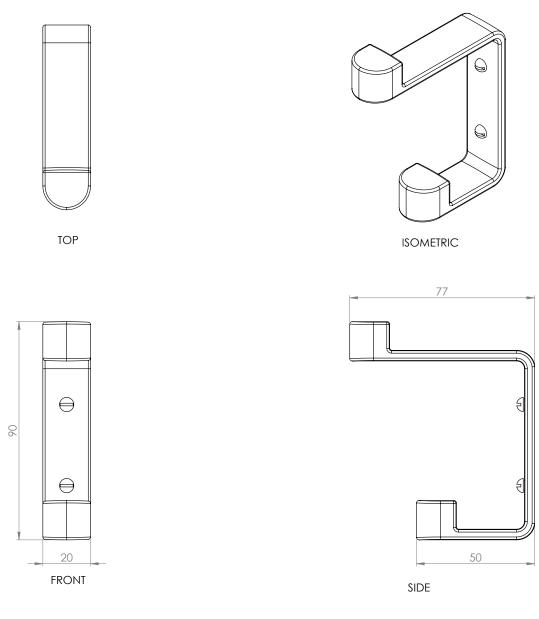

## **RIBBON HOOK**

MATERIALS

OVERALL DIMENSIONS

н 120мм × d 74мм × w 15мм н 4.72іл × d 2.91іл × w 0.59іл

WEIGHT

Brass (210g / 2.47oz)

Aluminium (70g / 7.41oz)