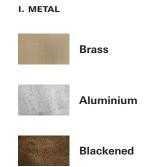

## I. METAL

The metal used for our range oxidise with age and environment, both of which contribute to the evolution of a natural patina. If you favour the original bright finish of your pieces, this is easily restored by use of polishing solution - we recommend Braso or Silvo depending on the metal in question - applied with a soft, clean cloth.