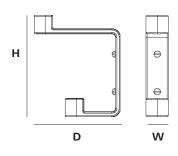

## **RIBBON HOOK**

MATERIALS

OVERALL DIMENSIONS

н 120мм × d 74мм × w 15мм н 4.72іл × d 2.91іл × w 0.59іл

WEIGHT

Brass (210g / 2.47oz)

Aluminium (70g / 7.41oz)