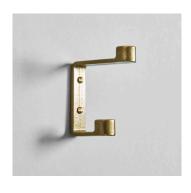

RIBBON HOOK

## I. METAL

**Brass** 

Aluminium

Blackened

## WEIGHT

Brass (210g / 2.47oz)

Aluminium (70g / 7.41oz)