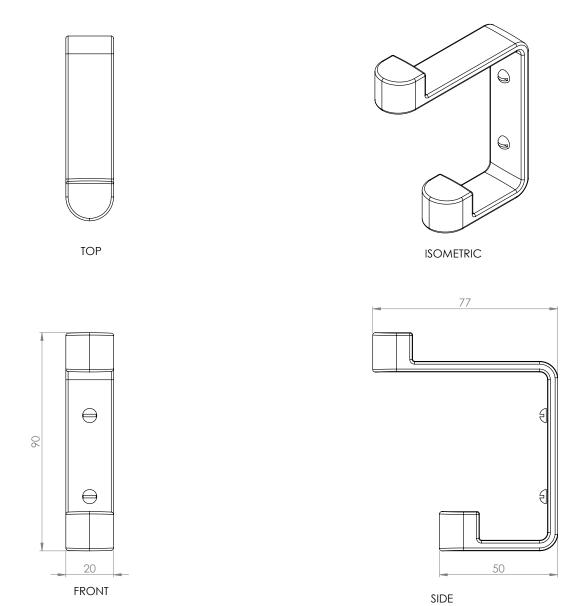

## OVERALL DIMENSIONS

н 120мм × D 74мм × W 15мм н 4.72іn × D 2.91іn × W 0.59іn

RIBBON HOOK