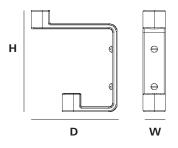

## OVERALL DIMENSIONS

н 120мм × D 74мм × W 15мм н 4.72іn × D 2.91іn × W 0.59іn



## I. METAL



**Brass** 



Aluminium



Blackened

## WEIGHT

Brass (210g / 2.47oz)

Aluminium (70g / 7.41oz)

## I. METAL

The metal used for our range oxidise with age and environment, both of which contribute to the evolution of a natural patina. If you favour the original bright finish of your pieces, this is easily restored by use of polishing solution - we recommend Braso or Silvo depending on the metal in question - applied with a soft, clean cloth.

Because each object is cast in samll batches, slight variations will occur from one individual piece to another. Production marks may include slight pour ripples or surface pitting, which imprint every item with a unique character.



RIBBON HOOK