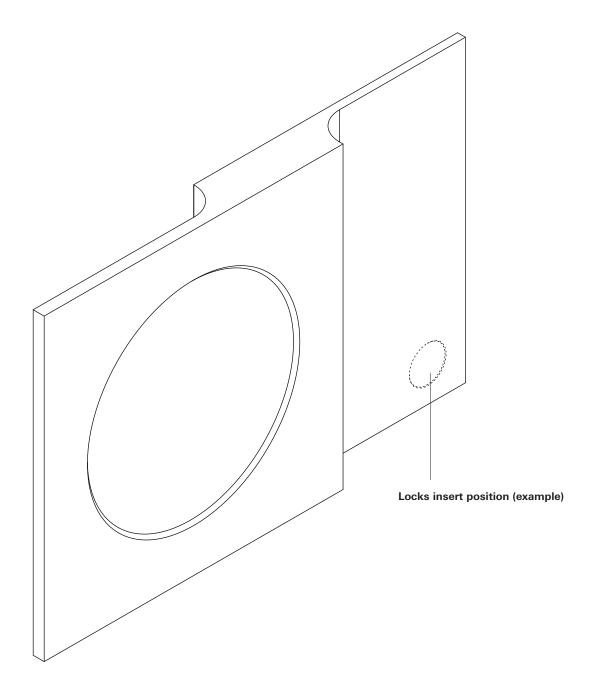

## OVERALL DIMENSIONS

н 190мм × D 25мм × W 285мм н 7.48ін × D 0.98ін × W 11.22ін



## I. METAL



Aluminium



**Bronze** 



**Blackened** 

## WEIGHT

Aluminium (1000g / 35.27oz)

## I. METAL

The metal used for our range oxidise with age and environment, both of which contribute to the evolution of a natural patina. If you favour the original bright finish of your pieces, this is easily restored by use of polishing solution - we recommend Braso or Silvo depending on the metal in question - applied with a soft, clean cloth.

Because each object is cast in samll batches, slight variations will occur from one individual piece to another. Production marks may include slight pour ripples or surface pitting, which imprint every item with a unique character.



NOTES: Handles send as is, own metalworks are needed to insert desired locks