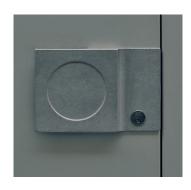

## OVERALL DIMENSIONS

н 190мм × D 25мм × W 285мм н 7.48ін × D 0.98ін × W 11.22ін



## I. METAL



Aluminium



**Bronze** 



**Blackened** 

## WEIGHT

Aluminium (1000g / 35.27oz)

## I. METAL

The metal used for our range oxidise with age and environment, both of which contribute to the evolution of a natural patina. If you favour the original bright finish of your pieces, this is easily restored by use of polishing solution - we recommend Braso or Silvo depending on the metal in question - applied with a soft, clean cloth.

Because each object is cast in samll batches, slight variations will occur from one individual piece to another. Production marks may include slight pour ripples or surface pitting, which imprint every item with a unique character.



NOTES: Handles send as is, o