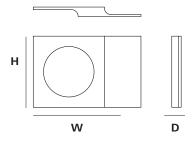

## OVERALL DIMENSIONS

н 190мм × D 25мм × W 285мм н 7.48ін × D 0.98ін × W 11.22ін