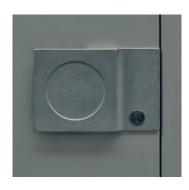

NOTES: Handles are sent as is, own metalworks are needed to insert desired locks

NOTES: Handles mounting options are available, please send us an inquiry. Mounting mechanism example could be seen on our "Gio Hook"