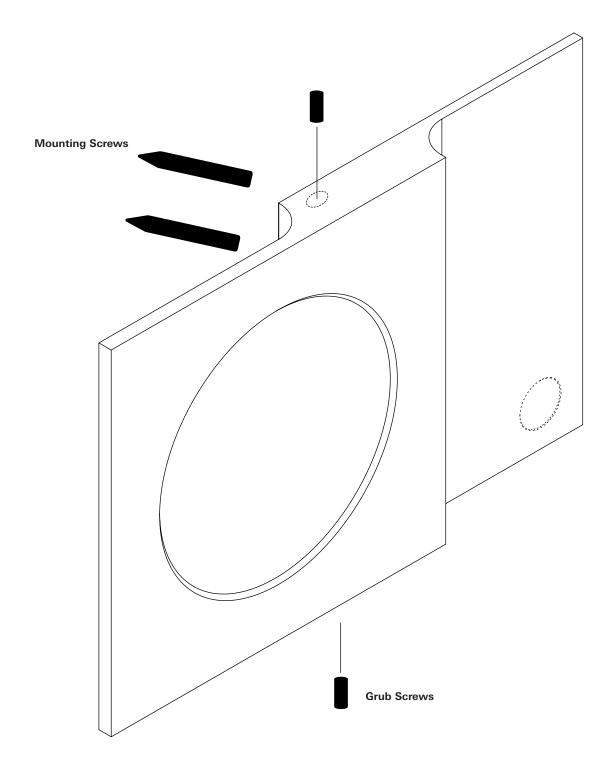

NOTES: Handles are sent as is, own metalworks are needed to insert desired locks

NOTES: Handles mounting options are available, please send us an inquiry. Mounting mechanism example could be seen on our "Gio Hook"