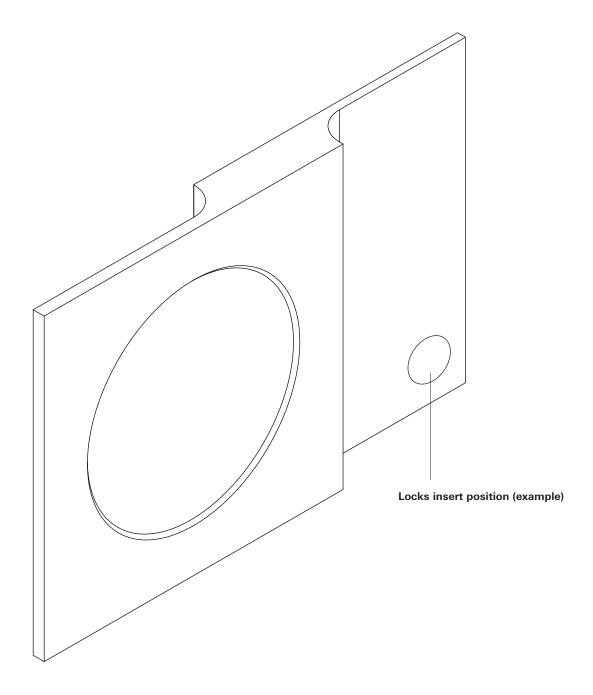

NOTES: Handles are sent as is, own metalworks are needed to insert desired locks

NOTES: Handles mounting options are available, please send us an inquiry. Mounting mechanism example could be seen on our "Gio Hook"