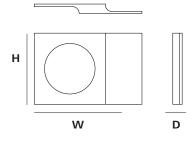

## OVERALL DIMENSIONS

н 190мм × D 25мм × W 285мм н 7.48ін × D 0.98ін × W 11.22ін