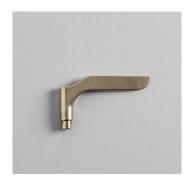

## PALAIS HANDLE

MATERIALS

OVERALL DIMENSIONS

н 76мм × w 130мм × ø 19мм н 2.99іл × w 5.19іл × ø 0.75іл