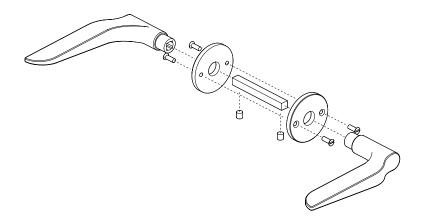

## PALAIS HANDLE

MATERIALS

OVERALL DIMENSIONS

н 76мм × w 130мм × ø 19мм н 2.99іл × w 5.19іл × ø 0.75іл

## WEIGHT

Brass / Blackened (500g / 5.61oz)

Aluminium (150g / 17.64oz)