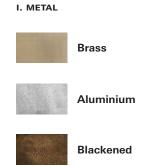

## I. METAL

The metal used for our range oxidise with age and environment, both of which contribute to the evolution of a natural patina. If you favour the original bright finish of your pieces, this is easily restored by use of polishing solution - we recommend Braso or Silvo depending on the metal in question - applied with a soft, clean cloth.