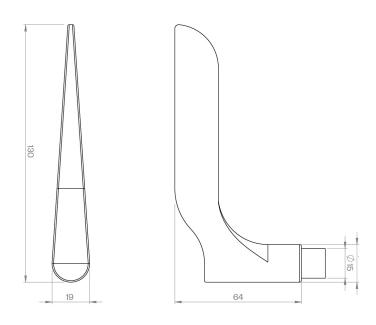

## PALAIS HANDLE

MATERIALS

OVERALL DIMENSIONS

н 76мм × w 130мм × ø 19мм н 2.99іл × w 5.19іл × ø 0.75іл