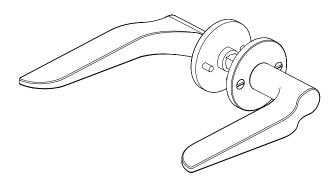

## PALAIS HANDLE

MATERIALS

OVERALL DIMENSIONS

н 76мм × w 130мм × ø 19мм н 2.99іл × w 5.19іл × ø 0.75іл

## WEIGHT

Brass / Blackened (500g / 5.61oz)

Aluminium (150g / 17.64oz)