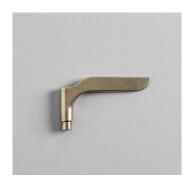

## **OVERALL DIMENSIONS**

н 76мм × w 130мм × ø 19мм н 2.99ім × w 5.19ім × ø 0.75ім

## I. METAL

**Brass** 

Aluminium

Blackened

## WEIGHT

Brass / Blackened (500g / 5.61oz)

Aluminium (150g / 17.64oz)