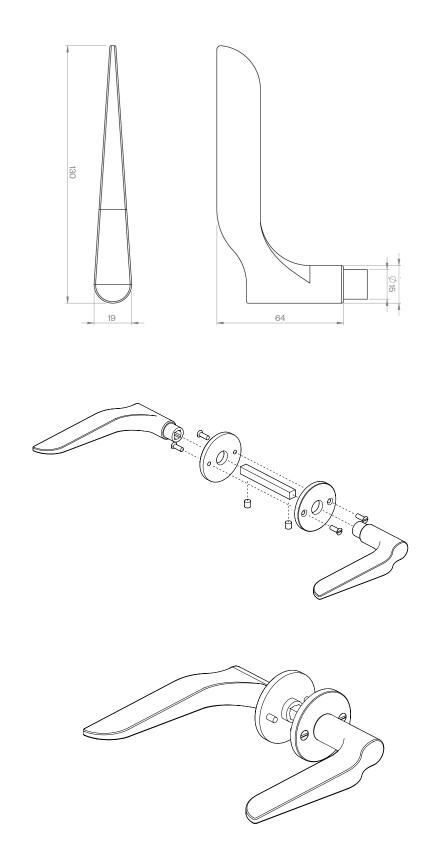

## **OVERALL DIMENSIONS**

н 76мм × w 130мм × ø 19мм н 2.99ім × w 5.19ім × ø 0.75ім