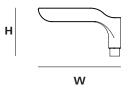

## **OVERALL DIMENSIONS**

н 76мм × w 130мм × ø 19мм н 2.99ім × w 5.19ім × ø 0.75ім