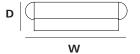

## I. PSL 93MM

II. PSL 205MM

**OVERALL DIMENSIONS** 

I. PSL 93MM

н 16мм × D 25мм × W 93мм н 0.63іn × D 0.98іn × W 3.66іn

II. PSL 205MM

н 16мм × D 25мм × W 205мм н 0.63іn × D 0.98іn × W 8.07іn