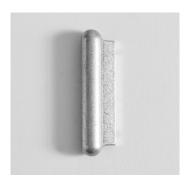

## I. PSL 93MM

II. PSL 205MM

**OVERALL DIMENSIONS** 

I. PSL 93MM

н 16мм × D 25мм × W 93мм н 0.63іn × D 0.98іn × W 3.66іn

II. PSL 205MM

н 16мм × D 25мм × W 205мм н 0.63іn × D 0.98іn × W 8.07іn

## I. PSL 93MM