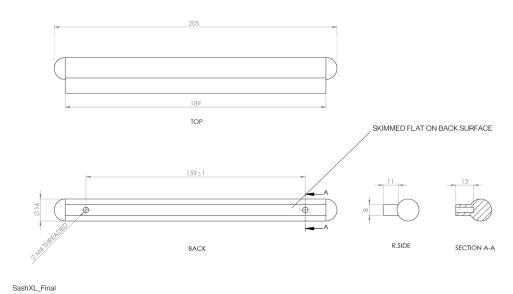

## I. PSL 93MM

II. PSL 205MM

**OVERALL DIMENSIONS** 

I. PSL 93MM

н 16мм × D 25мм × W 93мм н 0.63іn × D 0.98іn × W 3.66іn

II. PSL 205MM

н 16мм × D 25мм × W 205мм н 0.63іn × D 0.98іn × W 8.07іn

# II. PSL 205MM