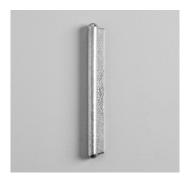

## I. PSL 93MM

II. PSL 205MM

**OVERALL DIMENSIONS** 

I. PSL 93MM

н 16мм × D 25мм × W 93мм н 0.63іn × D 0.98іn × W 3.66іn

II. PSL 205MM

н 16мм × D 25мм × W 205мм н 0.63іn × D 0.98іn × W 8.07іn

# II. PSL 205MM