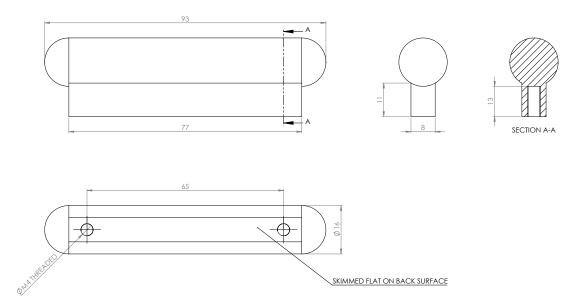

## I. PSL 93MM

II. PSL 205MM

**OVERALL DIMENSIONS** 

I. PSL 93MM

н 16мм × D 25мм × W 93мм н 0.63іn × D 0.98іn × W 3.66іn

II. PSL 205MM

н 16мм × D 25мм × W 205мм н 0.63іn × D 0.98іn × W 8.07іn

## I. PSL 93MM