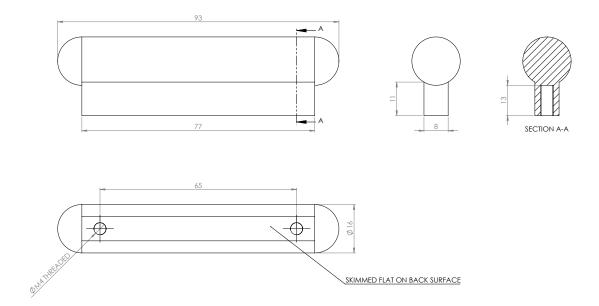

### I. PSL 93MM

### **OVERALL DIMENSIONS**

I. PSL 93MM

н 16мм × d 25мм × w 93мм н 0.63ім × d 0.98ім × w 3.66ім

II. PSL 205MM

н 16мм × d 25мм × w 205мм н 0.63іл × d 0.98іл × w 8.07іл