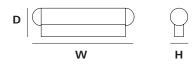

### **OVERALL DIMENSIONS**

I. PSL 93MM

н 16мм × d 25мм × w 93мм н 0.63ім × d 0.98ім × w 3.66ім

II. PSL 205MM

н 16мм × d 25мм × w 205мм н 0.63іл × d 0.98іл × w 8.07іл