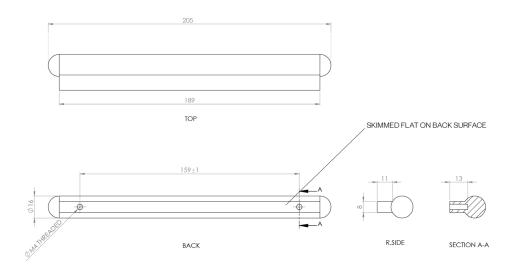

### II. PSL 205MM

### **OVERALL DIMENSIONS**

I. PSL 93MM

н 16мм × d 25мм × w 93мм н 0.63ім × d 0.98ім × w 3.66ім

II. PSL 205MM

н 16мм × d 25мм × w 205мм н 0.63іл × d 0.98іл × w 8.07іл