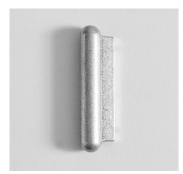

### I. PSL 93MM

### **OVERALL DIMENSIONS**

I. PSL 93MM

н 16мм × d 25мм × w 93мм н 0.63ім × d 0.98ім × w 3.66ім

II. PSL 205MM

н 16мм × d 25мм × w 205мм н 0.63іл × d 0.98іл × w 8.07іл