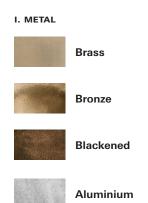

## MATERIALS

### **CLEANING INSTRUCTIONS**

I. METAL

The metal used for our range oxidise with age and environment, both of which contribute to the evolution of a natural patina. If you favour the original bright finish of your pieces, this is easily restored by use of polishing solution - we recommend Braso or Silvo depending on the metal in question - applied with a soft, clean cloth.