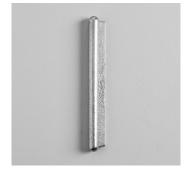

### II. PSL 205MM

### **OVERALL DIMENSIONS**

I. PSL 93MM

н 16мм × d 25мм × w 93мм н 0.63ім × d 0.98ім × w 3.66ім

II. PSL 205MM

н 16мм × d 25мм × w 205мм н 0.63іл × d 0.98іл × w 8.07іл