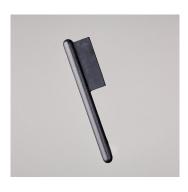

I. METAL

**Brass** 

Blackened

Aluminium

**OVERALL DIMENSIONS** 

н 44мм × D 16мм × W 205мм н 1.73іn × D 0.63іn × W 8.07іn

WEIGHT

Brass (404g / 14.25oz)

Bronze / Blackened Bronze (412g / 14.53oz)

Aluminium (120g / 3.60oz)