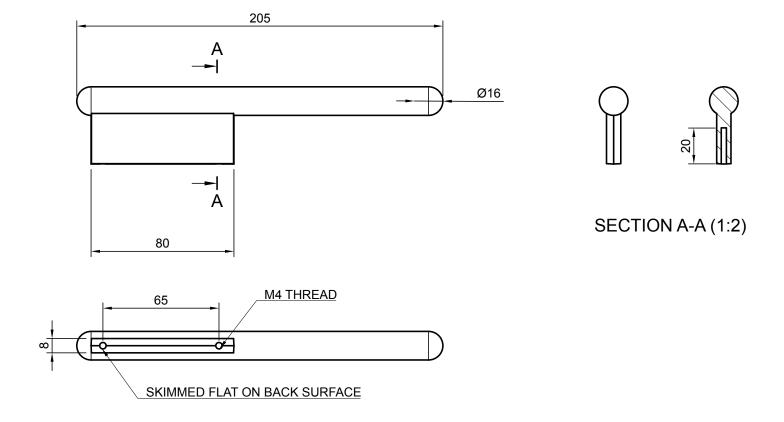

I. METAL

**Brass** 

Blackened

Aluminium

**OVERALL DIMENSIONS** 

н 44мм × D 16мм × W 205мм н 1.73іn × D 0.63іn × W 8.07іn

WEIGHT

Brass (404g / 14.25oz)