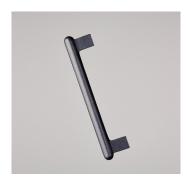

## **OVERALL DIMENSIONS**

н 44мм × D 16мм × W 205мм н 1.73іn × D 0.63іn × W 8.07іn

## I. METAL

**Brass** 

Bronze

Blackened

**Aluminium** 

## WEIGHT

Brass (404g / 14.25oz)

Bronze / Blackened Bronze (412g / 14.53oz)

Aluminium (120g / 3.60oz)