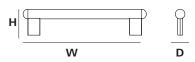

## **OVERALL DIMENSIONS**

н 44мм × D 16мм × W 205мм н 1.73іn × D 0.63іn × W 8.07іn