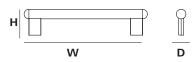

## **OVERALL DIMENSIONS**

н 44мм × D 16мм × W 205мм н 1.73іn × D 0.63іn × W 8.07іn