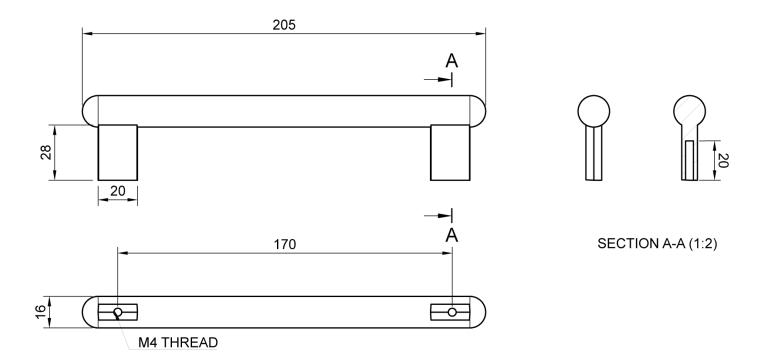

## **OVERALL DIMENSIONS**

н 44мм × D 16мм × W 205мм н 1.73іn × D 0.63іn × W 8.07іn