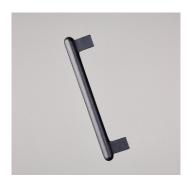

## **OVERALL DIMENSIONS**

н 44мм × D 16мм × W 205мм н 1.73іn × D 0.63іn × W 8.07іn

## I. METAL

**Brass** 

Bronze

Blackened

**Aluminium** 

## WEIGHT

Brass (404g / 14.25oz)

Bronze / Blackened Bronze (412g / 14.53oz)

Aluminium (120g / 3.60oz)