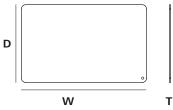

## **OVERALL DIMENSIONS**

D 320мм × W 220мм × Т 4мм D 12.59IN × W 8.66IN × T 0.16IN

**D 580мм × W 360мм × T 4мм** D 22.80IN × W 14.2IN × T 0.16IN