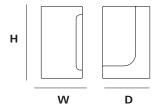

I. METAL

**Bronze** 

**OVERALL DIMENSIONS** 

H 170MM X W 110MM X D 95MM H 6.70IN X W 4.33IN X D 3.74IN WEIGHT

Small (10,000g / 352.7oz)

**PACKAGING** 

Recycled Cardboard н 85мм × L 125мм × w 180мм

I. METAL