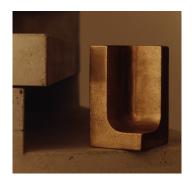

I. METAL

**Bronze** 

**OVERALL DIMENSIONS** 

H 170MM X W 110MM X D 95MM H 6.70IN X W 4.33IN X D 3.74IN WEIGHT

Small (10,000g / 352.7oz)

**PACKAGING** 

Recycled Cardboard н 85мм × L 125мм × w 180мм

I. METAL