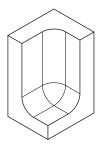

I. METAL

**Bronze** 

**OVERALL DIMENSIONS** 

H 170MM X W 110MM X D 95MM H 6.70IN X W 4.33IN X D 3.74IN WEIGHT

Small (10,000g / 352.7oz)

**PACKAGING** 

Recycled Cardboard н 85мм × L 125мм × w 180мм

I. METAL