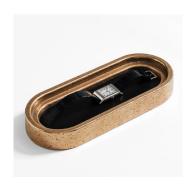

## I. METAL

**Bronze** 

Aluminium

## I. METAL

The metal used for our range oxidise with age and environment, both of which contribute to the evolution of a natural patina. If you favour the original bright finish of your pieces, this is easily restored by use of polishing solution - we recommend Braso or Silvo depending on the metal in question - applied with a soft, clean cloth.

Because each object is cast in samll batches, slight variations will occur from one individual piece to another. Production marks may include slight pour ripples or surface pitting, which imprint every item with a unique character.