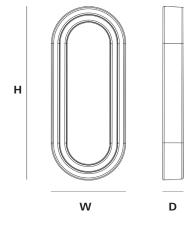

## OVERALL DIMENSIONS

н 256мм × D 30мм × W 109мм н 10.07in × D 1.18in × w 4.29in WEIGHT

(3350g / 118.2oz)

**Aluminium** (1029g / 36.29oz)

**Bronze** 