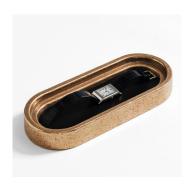

## OVERALL DIMENSIONS

н 256мм × D 30мм × W 109мм н 10.07in × D 1.18in × w 4.29in

## WEIGHT

**Bronze** (3350g / 118.2oz)

**Aluminium** (1029g / 36.29oz)