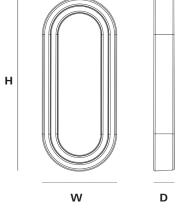

## OVERALL DIMENSIONS

н 256мм × D 30мм × W 109мм н 10.07in × D 1.18in × w 4.29in