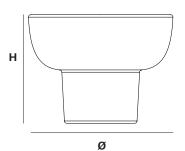

## **OVERALL DIMENSIONS**

н 45мм × Ø 60мм н 1.77іn × Ø 2.36іn

WEIGHT

Bronze / Blackened (350g / 12.3oz)

Aluminium (100g / 3.5oz)