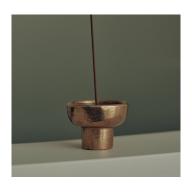

## I. METAL

Bronze

Blackened

Aluminium

## **OVERALL DIMENSIONS**

н 45мм × Ø 60мм н 1.77іn × Ø 2.36іn

WEIGHT

Bronze / Blackened (350g / 12.3oz)

Aluminium (100g / 3.5oz)

## I. METAL

The metal used for our range oxidise with age and environment, both of which contribute to the evolution of a natural patina. If you favour the original bright finish of your pieces, this is easily restored by use of polishing solution - we recommend Braso or Silvo depending on the metal in question - applied with a soft, clean cloth.