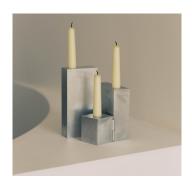

**OVERALL DIMENSIONS** 

н 190мм × w 220мм н 7.48іn × w 8.66іn

Aluminium

WEIGHT

Aluminium (4,600g / 162.26oz)