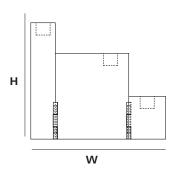

**OVERALL DIMENSIONS** 

н 190мм × w 220мм н 7.48іn × w 8.66іn

Aluminium

WEIGHT

Aluminium (4,600g / 162.26oz)