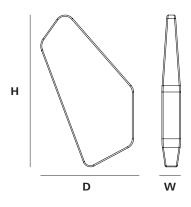

## MATERIALS

OVERALL DIMENSIONS

н 120мм × d 74мм × w 15мм н 4.72іл × d 2.91іл × w 0.59іл