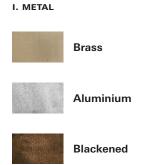

## WEIGHT

Brass / Blackened (420g / 14.8oz)

Aluminium (140g / 4.94oz)

## I. METAL

The metal used for our range oxidise with age and environment, both of which contribute to the evolution of a natural patina. If you favour the original bright finish of your pieces, this is easily restored by use of polishing solution - we recommend Braso or Silvo depending on the metal in question - applied with a soft, clean cloth.

Because each object is cast in samll batches, slight variations will occur from one individual piece to another. Production marks may include slight pour ripples or surface pitting, which imprint every item with a unique character.