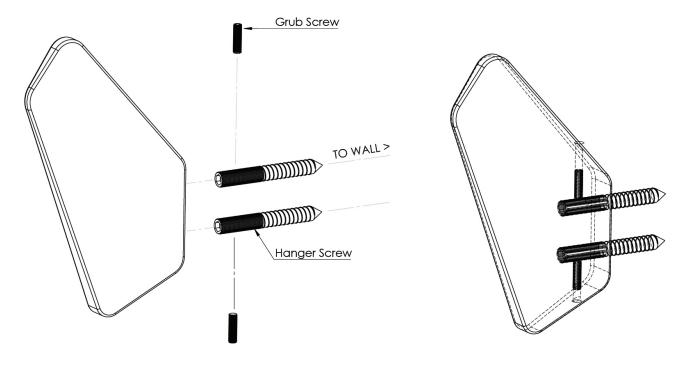

## MATERIALS



OVERALL DIMENSIONS

н 120мм × d 74мм × w 15мм н 4.72іл × d 2.91іл × w 0.59іл





## WEIGHT

Brass / Blackened (420g / 14.8oz)

Aluminium (140g / 4.94oz)

## **CLEANING INSTRUCTIONS**

## I. METAL

The metal used for our range oxidise with age and environment, both of which contribute to the evolution of a natural patina. If you favour the original bright finish of your pieces, this is easily restored by use of polishing solution - we recommend Braso or Silvo depending on the metal in question - applied with a soft, clean cloth.

Because each object is cast in samll batches, slight variations will occur from one individual piece to another. Production marks may include slight pour ripples or surface pitting, which imprint every item with a unique character.



Exploded View

Assembled View (Detail)