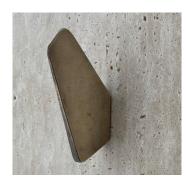

## OVERALL DIMENSIONS

н 120мм × D 74мм × W 15мм н 4.72ім × D 2.91ім × W 0.59ім



## I. METAL



**Brass** 



Aluminium



Blackened

## WEIGHT

Brass / Blackened (420g / 14.8oz)

Aluminium (140g / 4.94oz)

## I. METAL

The metal used for our range oxidise with age and environment, both of which contribute to the evolution of a natural patina. If you favour the original bright finish of your pieces, this is easily restored by use of polishing solution - we recommend Braso or Silvo depending on the metal in question - applied with a soft, clean cloth.

Because each object is cast in small batches, slight variations will occur from one individual piece to another. Production marks may include slight pour ripples or surface pitting, which imprint every item with a unique character.