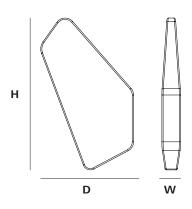

## OVERALL DIMENSIONS

н 120мм × D 74мм × W 15мм н 4.72ім × D 2.91ім × W 0.59ім



## I. METAL



**Brass** 



Aluminium



Blackened

## WEIGHT

Brass / Blackened (420g / 14.8oz)

Aluminium (140g / 4.94oz)

## I. METAL

The metal used for our range oxidise with age and environment, both of which contribute to the evolution of a natural patina. If you favour the original bright finish of your pieces, this is easily restored by use of polishing solution - we recommend Braso or Silvo depending on the metal in question - applied with a soft, clean cloth.

Because each object is cast in small batches, slight variations will occur from one individual piece to another. Production marks may include slight pour ripples or surface pitting, which imprint every item with a unique character.