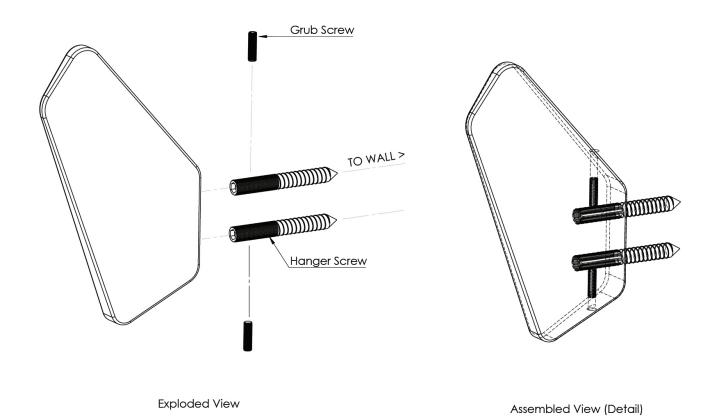

## OVERALL DIMENSIONS

н 120мм × D 74мм × W 15мм н 4.72ім × D 2.91ім × W 0.59ім



## I. METAL



**Brass** 



Aluminium



Blackened

## WEIGHT

Brass / Blackened (420g / 14.8oz)

Aluminium (140g / 4.94oz)

## I. METAL

The metal used for our range oxidise with age and environment, both of which contribute to the evolution of a natural patina. If you favour the original bright finish of your pieces, this is easily restored by use of polishing solution - we recommend Braso or Silvo depending on the metal in question - applied with a soft, clean cloth.

Because each object is cast in small batches, slight variations will occur from one individual piece to another. Production marks may include slight pour ripples or surface pitting, which imprint every item with a unique character.