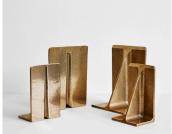

#### SMALL

н 130мм × w 80мм × d 60мм н 5.12іл × w 3.15іл × d 2.36іл

# LARGE

н 130мм × w 80мм × d 60мм н 5.12іn × w 3.15іn × d 2.36іn