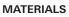

# **FIN BOOKENDS**







OVERALL DIMENSIONS

#### SMALL

н 130мм × w 80мм × d 60мм н 5.12іл × w 3.15іл × d 2.36іл

# LARGE

н 130мм × w 80мм × d 60мм н 5.12іn × w 3.15іn × d 2.36іn





# Bronze

WEIGHT

Small (1,400g / 49.4oz)

Large (4,000g / 141.1oz)

PACKAGING

## Recycled Cardboard н 85мм × L 125мм × w 180мм

## **CLEANING INSTRUCTIONS**

### I. METAL

The metal used for our range oxidise with age and environment, both of which contribute to the evolution of a natural patina. If you favour the original bright finish of your pieces, this is easily restored by use of polishing solution - we recommend Braso or Silvo depending on the metal in question - applied with a soft, clean cloth.

Because each object is cast in small batches, slight variations will occur from one individual piece to another. Producti