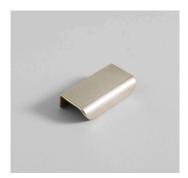

### I. COVE 93MM

#### II. COVE 250MM

**OVERALL DIMENSIONS** 

I. COVE 93MM

н 23мм × d 45мм × w 93мм н 0.90іn × d 1.77іn × w 3.66іn

II. COVE 250MM

н 25мм × d 45мм × w 250мм н 0.98іл × d 1.77іл × w 9.85іл