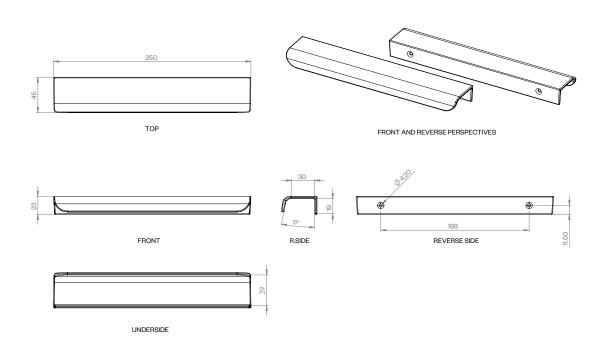

#### II. COVE 250MM

**OVERALL DIMENSIONS** 

I. COVE 93MM

н 23мм × d 45мм × w 93мм н 0.90іn × d 1.77іn × w 3.66іn

II. COVE 250MM

н 25мм × d 45мм × w 250мм н 0.98іл × d 1.77іл × w 9.85іл

# I. COVE 93MM

II. COVE 250MM