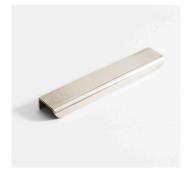

#### II. COVE 250MM

**OVERALL DIMENSIONS** 

I. COVE 93MM

н 23мм × d 45мм × w 93мм н 0.90іn × d 1.77іn × w 3.66іn

II. COVE 250MM

н 25мм × d 45мм × w 250мм н 0.98іл × d 1.77іл × w 9.85іл

## WEIGHT

I. COVE 93MM

Brass (175g / 6.17oz)

Bronze / Blackened Bronze (195g / 6.88oz)

Aluminium (60g / 2.12oz)

II. COVE 250MM

Brass (430g / 15.17oz)

Bronze / Blackened Bronze (470g / 16.58oz)