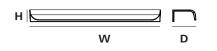

#### II. COVE 250MM

**OVERALL DIMENSIONS** 

I. COVE 93MM

н 23мм × d 45мм × w 93мм н 0.90іn × d 1.77іn × w 3.66іn

II. COVE 250MM

н 25мм × d 45мм × w 250мм н 0.98іл × d 1.77іл × w 9.85іл