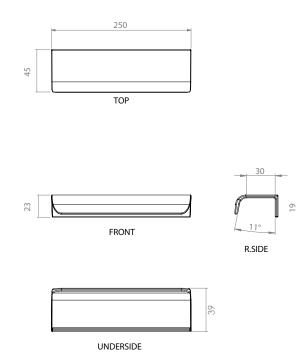

#### II. COVE 250MM

**OVERALL DIMENSIONS** 

I. COVE 93MM

н 23мм × d 45мм × w 93мм н 0.90іn × d 1.77іn × w 3.66іn

II. COVE 250MM

н 25мм × d 45мм × w 250мм н 0.98іл × d 1.77іл × w 9.85іл

# I. COVE 93MM

II. COVE 250MM