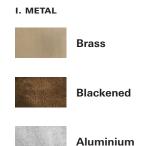

MATERIALS

Aluminium (150g / 5.29oz) I. METAL

The metal used for our range oxidise with age and environment, both of which contribute to the evolution of a natural patina. If you favour the original bright finish of your pieces, this is easily restored by use of polishing solution - we recommend Braso or Silvo depending on the metal in question - applied with a soft, clean cloth.