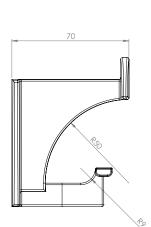

## COMPASS HOOK

OVERALL DIMENSIONS

h 89mm  $\times$  d 77mm  $\times$  w 55mm h 3.50in  $\times$  d 2.56in  $\times$  w 2.17in