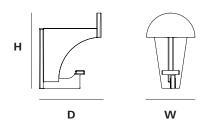

## COMPASS HOOK

OVERALL DIMENSIONS

h 89mm  $\times$  d 77mm  $\times$  w 55mm h 3.50in  $\times$  d 2.56in  $\times$  w 2.17in