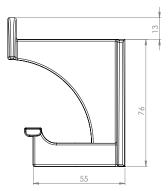

## COMPASS HOOK

OVERALL DIMENSIONS

h 89mm  $\times$  d 77mm  $\times$  w 55mm h 3.50in  $\times$  d 2.56in  $\times$  w 2.17in