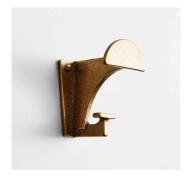

## COMPASS HOOK

OVERALL DIMENSIONS

h 89mm  $\times$  d 77mm  $\times$  w 55mm h 3.50in  $\times$  d 2.56in  $\times$  w 2.17in