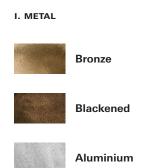

## WEIGHT

Bronze / Blackened Bronze (250g / 8.82oz)

Aluminium (70g / 2.47oz)

## I. METAL

The metal used for our range oxidise with age and environment, both of which contribute to the evolution of a natural patina. If you favour the original bright finish of your pieces, this is easily restored by use of polishing solution - we recommend Braso or Silvo depending on the metal in question - applied with a soft, clean cloth.