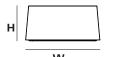

OVERALL DIMENSIONS

н 48мм × w 105мм × d 40мм н 1.88іn × w 4.13іn × d 1.57іn

I. METAL

Brass

**Aluminium** 

WEIGHT

Brass (650g / 22.9oz)

Aluminium (650g / 22.9oz