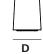

OVERALL DIMENSIONS

н 48мм × w 105мм × d 40мм н 1.88іn × w 4.13іn × d 1.57іn

I. METAL

Brass

**Aluminium** 

WEIGHT

Brass (650g / 22.9oz)

Aluminium (650g / 22.9oz