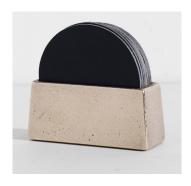

OVERALL DIMENSIONS

н 48мм × w 105мм × d 40мм н 1.88іn × w 4.13іn × d 1.57іn

I. METAL

Brass

**Aluminium** 

WEIGHT

Brass (650g / 22.9oz)

Aluminium (650g / 22.9oz