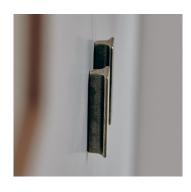

## I. METAL

The metal used for our range oxidise with age and environment, both of which contribute to the evolution of a natural patina. If you favour the original bright finish of your pieces, this is easily restored by use of polishing solution - we recommend Braso or Silvo depending on the metal in question - applied with a soft, clean cloth.

Because each object is cast in samll batches, slight variations will occur from one individual piece to another. Production marks may include slight pour ripples or surface pitting, which imprint every item with a unique character.