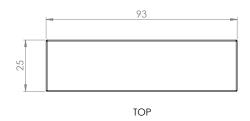

## **OVERALL DIMENSIONS**

н 25мм × w 93мм × d 20мм н 0.98іn × w 3.66іn × d 0.79іn