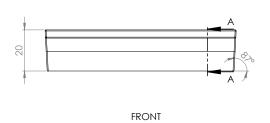

## **OVERALL DIMENSIONS**

н 25мм × w 93мм × d 20мм н 0.98іn × w 3.66іn × d 0.79іn

SECTION A-A DETAIL OF THREADED HOLE