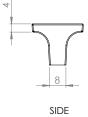

## **OVERALL DIMENSIONS**

н 25мм × w 93мм × d 20мм н 0.98іn × w 3.66іn × d 0.79іn