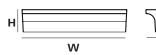

## **OVERALL DIMENSIONS**

н 25мм × w 93мм × d 20мм н 0.98іn × w 3.66іn × d 0.79іn

SECTION A-A DETAIL OF THREADED HOLE