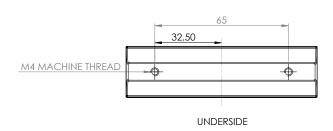

25мм × w 93мм × d 20мм н 0.98іn × w 3.66іn × d 0.79іn



## I. METAL



**Brass** 



Aluminium



Blackened

## WEIGHT

Brass (200g / 7.05oz)

Aluminium (63g / 2.22oz)

## I. METAL

The metal used for our range oxidise with age and environment, both of which contribute to the evolution of a natural patina. If you favour the original bright finish of your pieces, this is easily restored by use of polishing solution - we recommend Braso or Silvo depending on the metal in question - applied with a soft, clean cloth.

Because each object is cast in samll batches, slight variations will occur from one individual piece to another. Production marks may include slight pour ripples or surface pitting, which imprint every item with a unique character.









SECTION A-A DETAIL OF THREADED HOLE