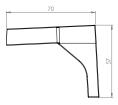

I. SOLO

н 77мм × d 71мм × w 40мм

н 3.03in × d 2.79in × w 1.57in

0

0 FRONT

R.SIDE

II. DUO

н 57мм × д 71мм × w 147мм н 2.024ім × d 2.79ім × w 5.79ім