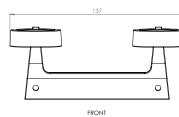

R.SIDE

III. TRIO

н 57мм × д 71мм × w 235мм н 2.024ім × d 2.79ім × w 9.25ім

I. SOLO

II. DUO

III. TRIO