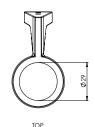

I. SOLO

н 77мм × d 71мм × w 40мм

н 3.03in × d 2.79in × w 1.57in

0

0 FRONT

R.SIDE

II. DUO

н 57мм × д 71мм × w 147мм н 2.024ім × d 2.79ім × w 5.79ім