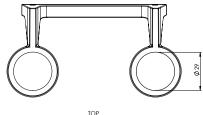

I. SOLO

н 77мм × d 71мм × w 40мм

н 3.03in × d 2.79in × w 1.57in

0

0 FRONT

R.SIDE

II. DUO

н 57мм × д 71мм × w 147мм н 2.024ім × d 2.79ім × w 5.79ім