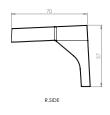

I. SOLO

н 77мм × d 71мм × w 40мм

н 3.03in × d 2.79in × w 1.57in

0

0 FRONT

R.SIDE

II. DUO

н 57мм × д 71мм × w 147мм н 2.024ім × d 2.79ім × w 5.79ім