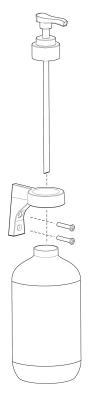

age and environment, both of which contribute to the evolution of a natural patina. If you favour the original bright finish of your pieces, this is easily restored by use of polishing solution - we recommend Braso or Silvo depending on the metal in question - applied with a soft, clean cloth.

Because each object is cast in samll batches, slight variations will occur from one individual piece to another. Production marks may include slight pour ripples or surface pitting, which imprint every item with a unique character. OVERALL DIMENSIONS

I. SOLO

н 77мм × d 71мм × w 40мм

н 3.03in × d 2.79in × w 1.57in



0

0 FRONT



R.SIDE

II. DUO

н 57мм × д 71мм × w 147мм н 2.024ім × d 2.79ім × w 5.79ім







R.SIDE

III. TRIO

н 57мм × д 71мм × w 235мм н 2.024ім × d 2.79ім × w 9.25ім















I. SOLO

II. DUO

III. TRIO