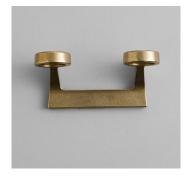

## I. SOLO

II. DUO

III. TRIO

## I. METAL Brass Aluminium Blackened

WEIGHT

I. SOLO

Brass (130g / 4.59oz)

Aluminium (40g / 1.41oz)

Blackened Bronze (160g / 5.64oz)

II. DUO

Brass (380g / 13.4oz)

Aluminium (125g / 4.41oz)

Blackened Bronze (385g / 13.6oz)

III. TRIO

Brass (614g / 21.7oz)

Aluminium (197g / 6.95oz)

Blackened Bronze (612g / 21.6oz) **CLEANING INSTRUCTIONS** 

I. METAL

The metal used for our range oxidise with age and environment, both of which contribute to the evolution of a natural patina. If you favour the original bright finish of your pieces, this is easily restored by use of polishing solution - we recommend Braso or Silvo depending on the metal in question - applied with a soft, clean cloth.

I. SOLO

н 77мм × d 71мм × w 40мм

н 3.03in × d 2.79in × w 1.57in

0

0 FRONT

R.SIDE

II. DUO

н 57мм × д 71мм × w 147мм н 2.024ім × d 2.79ім × w 5.79ім