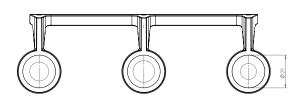

R.SIDE

III. TRIO

н 57мм × д 71мм × w 235мм н 2.024ім × d 2.79ім × w 9.25ім

I. SOLO

II. DUO

III. TRIO