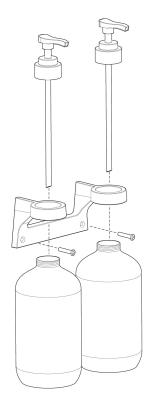

ge and environment, both of which contribute to the evolution of a natural patina. If you favour the original bright finish of your pieces, this is easily restored by use of polishing solution - we recommend Braso or Silvo depending on the metal in question - applied with a soft, clean cloth.

Because each object is cast in samll batches, slight variations will occur from one individual piece to another. Production marks may include slight pour ripples or surface pitting, which imprint every item with a unique character. OVERALL DIMENSIONS

I. SOLO

н 77мм × d 71мм × w 40мм

н 3.03in × d 2.79in × w 1.57in



0

0 FRONT



R.SIDE

II. DUO

н 57мм × д 71мм × w 147мм н 2.024ім × d 2.79ім × w 5.79ім







R.SIDE

III. TRIO

н 57мм × д 71мм × w 235мм н 2.024ім × d 2.79ім × w 9.25ім















I. SOLO

II. DUO

III. TRIO