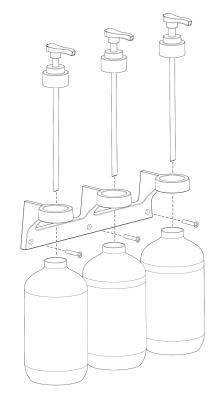

and environment, both of which contribute to the evolution of a natural patina. If you favour the original bright finish of your pieces, this is easily restored by use of polishing solution - we recommend Braso or Silvo depending on the metal in question - applied with a soft, clean cloth.

Because each object is cast in samll batches, slight variations will occur from one individual piece to another. Production marks may include slight pour ripples or surface pitting, which imprint every item with a unique character. OVERALL DIMENSIONS

I. SOLO

н 77мм × d 71мм × w 40мм

н 3.03in × d 2.79in × w 1.57in



0

0 FRONT



R.SIDE

II. DUO

н 57мм × д 71мм × w 147мм н 2.024ім × d 2.79ім × w 5.79ім







R.SIDE

III. TRIO

н 57мм × д 71мм × w 235мм н 2.024ім × d 2.79ім × w 9.25ім















I. SOLO

II. DUO

III. TRIO