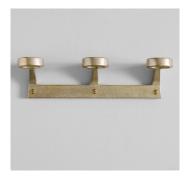

## I. SOLO

II. DUO

III. TRIO

Aluminium (125g / 4.41oz)

Blackened Bronze (385g / 13.6oz)

III. TRIO

Brass (614g / 21.7oz)

Aluminium (197g / 6.95oz)

Blackened Bronze (612g / 21.6oz) **CLEANING INSTRUCTIONS** 

I. METAL

The metal used for our range oxidise with age and environment, both of which contribute to the evolution of a natural patina. If you favour the original bright finish of your pieces, this is easily restored by use of polishing solution - we recommend Braso or Silvo depending on the metal in question - applied with a soft, clean cloth.

R.SIDE

III. TRIO

н 57мм × д 71мм × w 235мм н 2.024ім × d 2.79ім × w 9.25ім

I. SOLO

II. DUO

III. TRIO