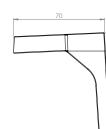

I. SOLO

н 77мм × d 71мм × w 40мм

н 3.03in × d 2.79in × w 1.57in

0

0 FRONT

R.SIDE

II. DUO

н 57мм × д 71мм × w 147мм н 2.024ім × d 2.79ім × w 5.79ім