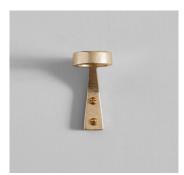

## I. SOLO

II. DUO

III. TRIO

## I. METAL Brass Aluminium Blackened

WEIGHT

I. SOLO

Brass (130g / 4.59oz)

Aluminium (40g / 1.41oz)

Blackened Bronze (160g / 5.64oz)

II. DUO

Brass (380g / 13.4oz)

I. SOLO

н 77мм × d 71мм × w 40мм

н 3.03in × d 2.79in × w 1.57in

0

0 FRONT

R.SIDE

II. DUO

н 57мм × д 71мм × w 147мм н 2.024ім × d 2.79ім × w 5.79ім