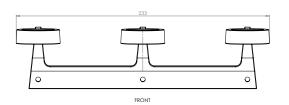

R.SIDE

III. TRIO

н 57мм × д 71мм × w 235мм н 2.024ім × d 2.79ім × w 9.25ім

I. SOLO

II. DUO

III. TRIO