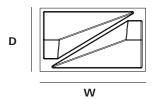

OVERALL DIMENSIONS

н 70мм × w 300мм × d 180мм н 2.75іn × w 11.81іn × d 7.08іn

WEIGHT

Stone (6,000g / 211.6oz)

**PACKAGING** 

Recycled Cardboard н 145мм × L 440мм × w 400мм