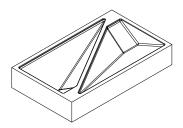

I. STONE

**Travertine** 

I. STONE

Each of our stone objects is unique, due to the variations of colour and veining that effect the inherent aesthetic appeal of natural stone.

To clean stone items, begin by removing any dust with a soft, dry cloth. A cloth dampened with warm water will usually remove superficial marks; if more effort is necessary, add a modest amount of pH-neutral detergent. Finish by wiping each piece thoroughly with a clean, dry cloth to absorb any residual moisture.

OVERALL DIMENSIONS

н 70мм × w 300мм × d 180мм н 2.75іn × w 11.81іn × d 7.08іn

WEIGHT

Stone (6,000g / 211.6oz)

**PACKAGING** 

Recycled Cardboard н 145мм × L 440мм × w 400мм