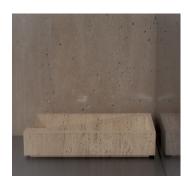

I. STONE

**Travertine** 

I. STONE

Each of our stone objects is unique, due to the variations of colour and veining that effect the inherent aesthetic appeal of natural stone.

To clean stone items, begin by removing any dust with a soft, dry cloth. A cloth dampened with warm water will usually remove superficial marks; if more effort is necessary, add a modest amount of pH-neutral detergent. Finish by wiping each piece thoroughly with a clean, dry cloth to absorb any residual moisture.

OVERALL DIMENSIONS

н 70мм × w 300мм × d 180мм н 2.75іn × w 11.81іn × d 7.08іn

WEIGHT

Stone (6,000g / 211.6oz)

**PACKAGING** 

Recycled Cardboard н 145мм × L 440мм × w 400мм