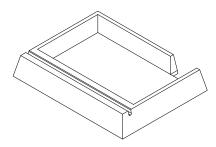

## "TRAY" CARD HOLDER

OVERALL DIMENSIONS

н 20мм × d 82мм × w 106мм н 0.78іл × d 3.22іл × w 4.17іл