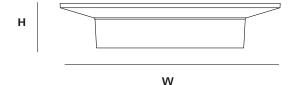

I. METAL

Brass

Blackened

OVERALL DIMENSIONS

н 30мм × D 79мм × W 147мм н 1.18ім × D 3.11ім × W 5.78ім