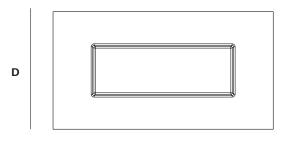

I. METAL

Brass

Blackened

OVERALL DIMENSIONS

н 30мм × D 79мм × W 147мм н 1.18ім × D 3.11ім × W 5.78ім