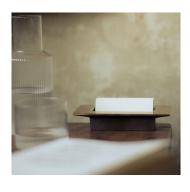

I. METAL

Brass

Blackened

OVERALL DIMENSIONS

н 30мм × D 79мм × W 147мм н 1.18ім × D 3.11ім × W 5.78ім

## WEIGHT

Brass / Blackened (754g / 26.6oz)