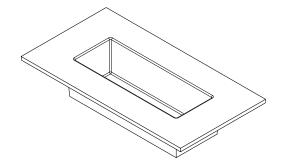

I. METAL

Brass

Blackened

OVERALL DIMENSIONS

н 30мм × D 79мм × W 147мм н 1.18ім × D 3.11ім × W 5.78ім