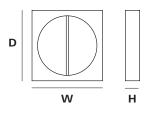

## OVERALL DIMENSIONS

н 70мм × w 350мм × d 350мм н 2.76іn × w 13.78іn × d 13.78іn