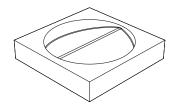

# **BLOCK BIG POCHE ROND**

## OVERALL DIMENSIONS

н 70мм × w 350мм × d 350мм н 2.76іn × w 13.78іn × d 13.78іn