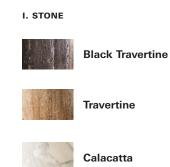

## MATERIALS

#### I. STONE

Each of our stone objects is unique, due to the variations of colour and veining that effect the inherent aesthetic appeal of natural stone.

To clean stone items, begin by removing any dust with a soft, dry cloth. A cloth dampened with warm water will usually remove superficial marks; if more effort is necessary, add a modest amount of pHneutral detergent. Finish by wiping each piece thoroughly with a clean, dry cloth to absorb any residual moisture.