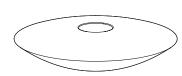

I. METAL

Brass

**OVERALL DIMENSIONS** 

н 27мм × Ø 110мм н 1.06іn × Ø 4.33іn WEIGHT

Brass (1,200g / 42.3oz)

PACKAGING

Recycled Cardboard н 55мм × L 130мм × w 130мм

I. METAL