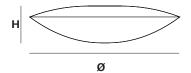

I. METAL

Brass

**OVERALL DIMENSIONS** 

н 27мм × Ø 110мм н 1.06іn × Ø 4.33іn WEIGHT

Brass (1,200g / 42.3oz)

PACKAGING

Recycled Cardboard н 55мм × L 130мм × w 130мм

I. METAL