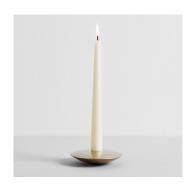

I. METAL

Brass

**OVERALL DIMENSIONS** 

н 27мм × Ø 110мм н 1.06іn × Ø 4.33іn WEIGHT

Brass (1,200g / 42.3oz)

PACKAGING

Recycled Cardboard н 55мм × L 130мм × w 130мм

I. METAL