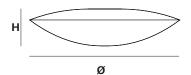

# ALMENDRES CANDLE HOLDER

MATERIALS



#### **OVERALL DIMENSIONS**

н 27мм × ø 110мм н 1.06іn × ø 4.33іn



## WEIGHT

Brass (1,200g / 42.3oz)

### I. METAL

The metal used for our range oxidise with age and environment, both of which contribute to the evolution of a natural patina. If you favour the original bright finish of your pieces, this is easily restored by use of polishing solution - we recommend Braso or Silvo depending on the metal in question - applied with a soft, clean cloth.

Because each object is cast in samll batches, slight variations will occur from one individual piece to another. Production marks may include slight pour ripples or surface pitting, which imprint every item with a unique character.





### PACKAGING

#### Recycled Cardboard H 55MM × L 130MM × W 130MM