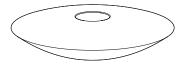

# ALMENDRES CANDLE HOLDER

MATERIALS

#### **OVERALL DIMENSIONS**

н 27мм × ø 110мм н 1.06іn × ø 4.33іn