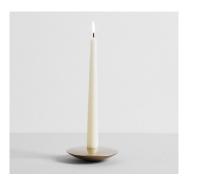

# ALMENDRES CANDLE HOLDER

MATERIALS

#### **OVERALL DIMENSIONS**

н 27мм × ø 110мм н 1.06іn × ø 4.33іn

## WEIGHT

Brass (1,200g / 42.3oz)