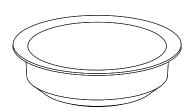

I. METAL

Aluminium

**OVERALL DIMENSIONS** 

н 73мм × Ø 251мм н 2.87ім × Ø 9.96ім

Aluminium (1,600g / 56.43oz)