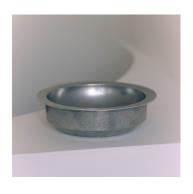

I. METAL

Aluminium

**OVERALL DIMENSIONS** 

н 73мм × Ø 251мм н 2.87ім × Ø 9.96ім

Aluminium (1,600g / 56.43oz)