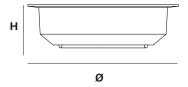

I. METAL

Aluminium

**OVERALL DIMENSIONS** 

н 73мм × Ø 251мм н 2.87ім × Ø 9.96ім

Aluminium (1,600g / 56.43oz)