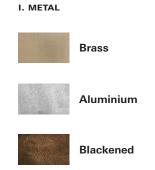

# MATERIALS

### I. METAL

The metal used for our range oxidise with age and environment, both of which contribute to the evolution of a natural patina. If you favour the original bright finish of your pieces, this is easily restored by use of polishing solution - we recommend Braso or Silvo depending on the metal in question - applied with a soft, clean cloth.