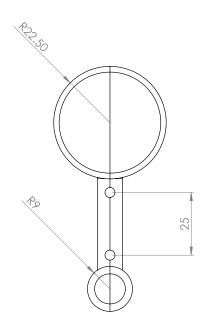

# E

OVERALL DIMENSIONS

н 98мм × d 47мм × w 55мм н 3.85іn × d 1.85іn × w 2.16іn