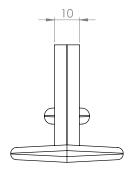

# E

OVERALL DIMENSIONS

н 98мм × d 47мм × w 55мм н 3.85іn × d 1.85іn × w 2.16іn