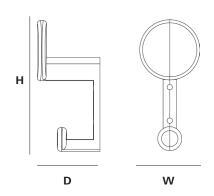

# E

OVERALL DIMENSIONS

н 98мм × d 47мм × w 55мм н 3.85іn × d 1.85іn × w 2.16іn