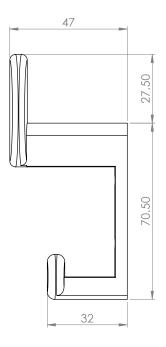

# E

OVERALL DIMENSIONS

н 98мм × d 47мм × w 55мм н 3.85іn × d 1.85іn × w 2.16іn