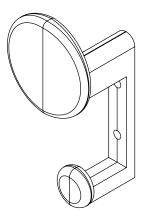

# MATERIALS

# E

OVERALL DIMENSIONS

н 98мм × d 47мм × w 55мм н 3.85іn × d 1.85іn × w 2.16іn





# WEIGHT

Brass / Blackened (188g / 6.63oz)

Aluminium (65g / 2.29oz)

## **CLEANING INSTRUCTIONS**

### I. METAL

The metal used for our range oxidise with age and environment, both of which contribute to the evolution of a natural patina. If you favour the original bright finish of your pieces, this is easily restored by use of polishing solution - we recommend Braso or Silvo depending on the metal in question - applied with a soft, clean cloth.

Because each object is cast in small batches, slight variations will occur from one individual piece to another. Production marks may include slight pour ripples or surface pitting, which imprint every item with a unique character.











ISOMETRIC