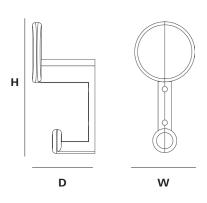

## **OVERALL DIMENSIONS**

н 98мм × D 47мм × W 55мм н 3.85іn × D 1.85іn × W 2.16іn