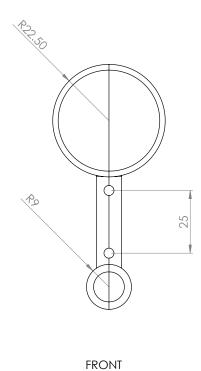

## **OVERALL DIMENSIONS**

н 98мм × D 47мм × W 55мм н 3.85іn × D 1.85іn × W 2.16іn