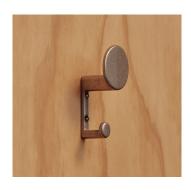

## **OVERALL DIMENSIONS**

н 98мм × D 47мм × W 55мм н 3.85іn × D 1.85іn × W 2.16іn

## I. METAL

**Brass** 

Aluminium

Blackened

## WEIGHT

Brass / Blackened (188g / 6.63oz)

Aluminium (65g / 2.29oz)