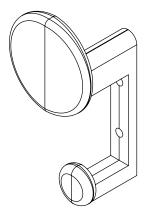

## **OVERALL DIMENSIONS**

н 98мм × D 47мм × W 55мм н 3.85іn × D 1.85іn × W 2.16іn



## I. METAL



**Brass** 



Aluminium



Blackened

## WEIGHT

Brass / Blackened (188g / 6.63oz)

Aluminium (65g / 2.29oz)

## I. METAL

The metal used for our range oxidise with age and environment, both of which contribute to the evolution of a natural patina. If you favour the original bright finish of your pieces, this is easily restored by use of polishing solution - we recommend Braso or Silvo depending on the metal in question - applied with a soft, clean cloth.

Because each object is cast in samll batches, slight variations will occur from one individual piece to another. Production marks may include slight pour ripples or surface pitting, which imprint every item with a unique character.





ISOMETRIC