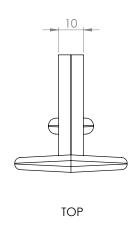

## **OVERALL DIMENSIONS**

н 98мм × D 47мм × W 55мм н 3.85іn × D 1.85іn × W 2.16іn