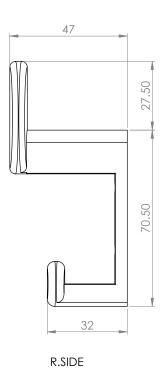

## **OVERALL DIMENSIONS**

н 98мм × D 47мм × W 55мм н 3.85іn × D 1.85іn × W 2.16іn