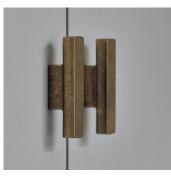

OVERALL DIMENSIONS

н 18мм × D 30мм × w 90мм  $H 0.71IN \times D 1.18IN \times W 3.54IN$ 

I. METAL

**Brass** 

Aluminium

Blackened

WEIGHT

Brass / Blackened (225g / 7.94oz)

**Aluminium** (55g / 1.94oz)

W

I. METAL

The metal used for our range oxidise with age and environment, both of which contribute to the evolution of a natural patina. If you favour the original bright finish of your pieces, this is easily restored by use of polishing solution - we recommend Braso or Silvo depending on the metal in question - applied with a soft, clean cloth.