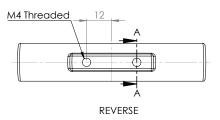

OVERALL DIMENSIONS

н 18мм × D 30мм × w 90мм  $H 0.71IN \times D 1.18IN \times W 3.54IN$ 

I. METAL

**Brass** 

Aluminium

Blackened

WEIGHT

Brass / Blackened (225g / 7.94oz)