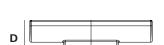

OVERALL DIMENSIONS

н 18мм × D 30мм × w 90мм  $H 0.71IN \times D 1.18IN \times W 3.54IN$ 

I. METAL

**Brass** 

Aluminium

Blackened

WEIGHT

Brass / Blackened (225g / 7.94oz)