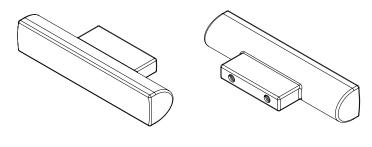

OVERALL DIMENSIONS

н 18мм × D 30мм × w 90мм  $H 0.71IN \times D 1.18IN \times W 3.54IN$ 

I. METAL

**Brass** 

Aluminium

Blackened

WEIGHT

Brass / Blackened (225g / 7.94oz)

**Aluminium** (55g / 1.94oz)

W

I. METAL

The metal used for our range oxidise with age and environment, both of which contribute to the evolution of a natural patina. If you favour the original bright finish of your pieces, this is easily restored by use of polishing solution - we recommend Braso or Silvo depending on the metal in question - applied with a soft, clean cloth.