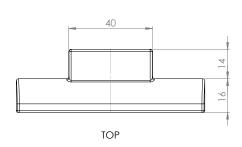

OVERALL DIMENSIONS

н 18мм × D 30мм × w 90мм  $H 0.71IN \times D 1.18IN \times W 3.54IN$ 

I. METAL

**Brass** 

Aluminium

Blackened

WEIGHT

Brass / Blackened (225g / 7.94oz)