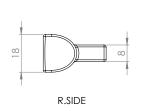

OVERALL DIMENSIONS

н 18мм × D 30мм × w 90мм  $H 0.71IN \times D 1.18IN \times W 3.54IN$ 

I. METAL

**Brass** 

Aluminium

Blackened

WEIGHT

Brass / Blackened (225g / 7.94oz)