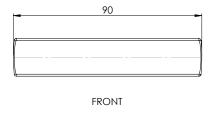

OVERALL DIMENSIONS

н 18мм × D 30мм × w 90мм  $H 0.71IN \times D 1.18IN \times W 3.54IN$ 

I. METAL

**Brass** 

Aluminium

Blackened

WEIGHT

Brass / Blackened (225g / 7.94oz)