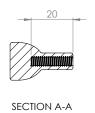

OVERALL DIMENSIONS

н 18мм × D 30мм × w 90мм  $H 0.71IN \times D 1.18IN \times W 3.54IN$ 

I. METAL

**Brass** 

Aluminium

Blackened

WEIGHT

Brass / Blackened (225g / 7.94oz)