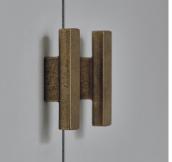

OVERALL DIMENSIONS

н 18мм × D 30мм × w 90мм  $H 0.71IN \times D 1.18IN \times W 3.54IN$ 

I. METAL

**Brass** 

Aluminium

Blackened

WEIGHT

Brass / Blackened (225g / 7.94oz)

**Aluminium** (55g / 1.94oz)

W

I. METAL

The metal used for our range oxidise with age and environment, both of which contribute to the evolution of a natural patina. If you favour the original bright finish of your pieces, this is easily restored by use of polishing solution - we recommend Braso or Silvo depending on the metal in question - applied with a soft, clean cloth.